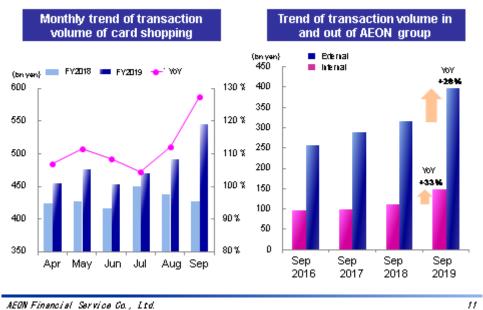

ALUN FINANCIAI SAFVICA CO., 110.

- Let me begin by explaining consolidated business results and situations by area.

- In domestic business, credit card shopping transaction volume increased 9% from a year ago, driven by measures to promote cashless payment, including a 10 times-point program within the AEON Group and a maximum 20% cash-back program targeting new registrants.