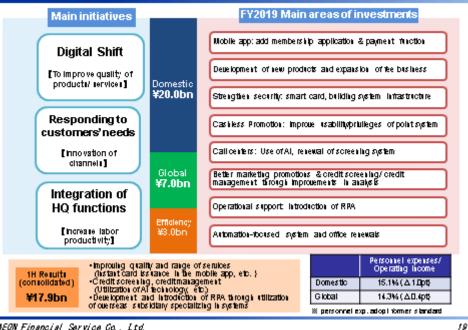

ening, can be completed entirely online through a mobile app.

- We introduced in Indonesia the AEON FAST immediate-credit screening app already in service in India. This helps shorten the time required for screening, and has led to improved customer convenience, winning of high-quality customers, and expansion of transaction volumes.

- And we introduced a loan program using IoT devices for tricycle drivers in Philippines under the keywords of job creation and income boost. In fiscal 2018, we follow it up with a loan program for four-wheeled taxis in Indonesia.

- In this fiscal year, we are working on providing loans for small trucks in Vietnam and loans for four-wheeled taxis in India, expanding such services into different countries.

## Progress and schedule of system/IT investments



AEON Financial Service Co., Ltd.

- Let me move on to the progress of systems and IT investments, plans for such investments in the current fiscal year, and details of investment in the first half.

- In the current fiscal year, we are planning to spend a total of 30.0 billion yen for further digitalizing products and services, enhancing credit screening and management, and consolidating and automating back office functions.

- In the first half, we carried out investments for enhancing services. In domestic business, the main part of this was the addition of a function to join card membership to the AEON WALLET smartphone app. We also launched an immediate card issuance service, and enhanced merchant management systems and databases. We also introduced a system that mitigates the load o