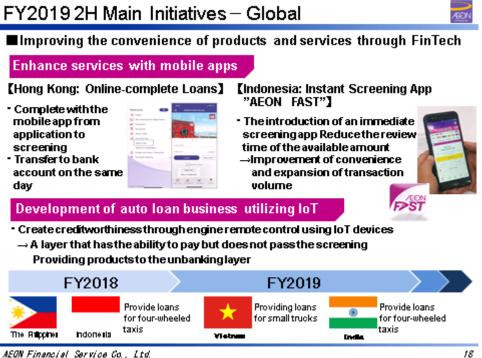

- Global business remained strong. Transaction volume of installment finance increased 28% from a year ago to 64.1 billion yen and its finance receivables rose 8.8 billion yen from the beginning of the fiscal year to 182.7 billion yen, thanks to an increase in transaction volumes for automobile and motorcycle in Malaysia and a growth in auto loan business in other countries, including Thailand.

- Transaction volume of personal loans increased 13% from a year ago to 82.8 billion yen and their finance receivables grew 9.0 billion yen from the beginning of the fiscal year to 238.6 billion yen due to expansion of new lending services using installment credit line in Thailand and loans for middle- to high-income earners in Malaysia.