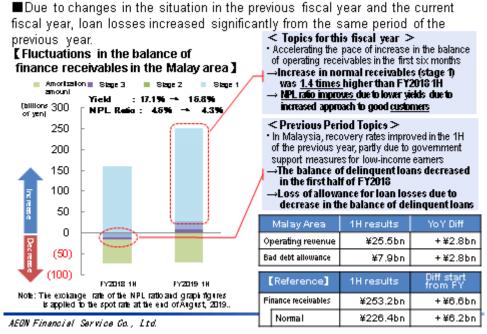

e at the Philippine subsidiary.

dekong area 🌆

The balance of finance receivables steadily expanded, but the impact of the application of IFRS 9 increased loan losses.



- Next, let me discuss the factors that drove bad debt expenses in the Mekong area.

- This chart compares changes in the balance of finance receivables for the Mekong area in the first six months of this fiscal year and the year-earlier period.

- The outstanding balance of finance receivables in the present period increased significantly from the year-ago level, led by an increase in normal loans, and this resulted in an increase in bad debt expenses.

- Gross rate of return and NPL ratio remained flat.

- Going forward, our local operation will introduce the IFRS. We aim to improve efficiency in preparation of this.



- Next, let me discuss the factors that drove bad debt expenses in the Malay area.

- In the first half of the previous fiscal year, we adjusted the initial balance of bad debt expenses due to the application of IFRS 9. In terms of collection environment, collection rate of delinquent finance receivables improved in Malaysia in the first quarter of the previous fiscal year, thanks in part to the government measures to support the low-income bracket. In relation to this, increase in bad debt expenses was limited thanks in part to the impact of writing off allowance for doubtful accounts related to the delinquent loans.

- On the other hand, the outstanding balance of normal loans increased significantly from a year ago in the first half, which resulted in an increase in bad debt expenses.