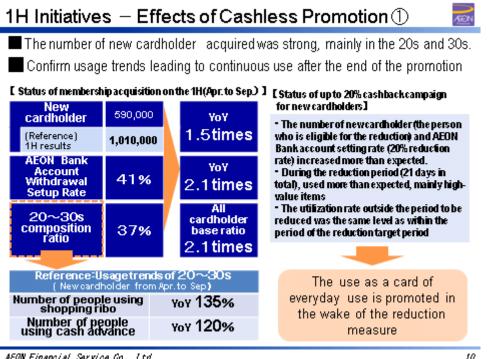

uly.

- During the period, we also introduced the AEON Card (Toy Story Design) and the Maruetsu Card.

- The AEON Card (Toy Story Design) is the second card to feature Disney characters after the Mickey Mouse design card that has remained popular since its debut in 2014. The new card has been very well received by young people and family users.

- The Maruetsu Card is a tie-up card with Maruetsu, which operates about 300 supermarkets mainly in the Tokyo metropolitan area. It features AEON Card special offers as well as original special offers specific to it. We aim to boost membership in the metropolitan area with these cards.

- We also expanded the functions of the AEON WALLET smartphone app so that signing up for card membership and immediate issuance is now available through the app.



#### AEON Financial Service Co., Ltd.

- At the beginning of the fiscal year, we said that we aimed to expand the customer base in the first half to prepare for the consumption tax hike in the second half, and we believe things have developed in the way we had hoped.

- Driven by the aforementioned initiatives, the number of new cardholders increased steadily, led by customers in their 20s to 30s, increasing about 50% from a year ago to 590,000 in the fiscal second quarter.

- There was also improvement in the ratio of customers applying for the AEON Card Select, which doubles as an AEON Bank cash card and thus can lead to cross-use of products and services other than credit-card functions. This was driven in part by the up to 20% cash back campaign for new cardholders, which offers 20%