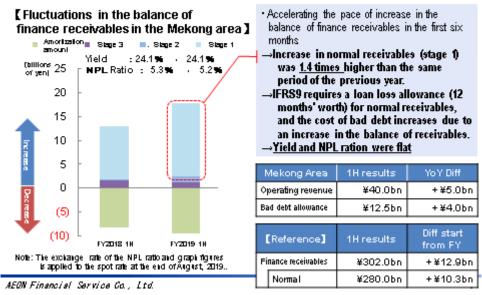

This was mostly securitization of cash-advance receivables, which was aimed at paying for the amount of campaign costs in excess of the target. We have been successful in expanding a segment of customers who are expected to use shopping ribo and cash advance services, and we think we will be able to recover what we have spent by encouraging continued use.

- In global business, as mentioned before, key profit-reducing factors are increases in bad debt expenses of 4.0 billion yen and 2.8 billion yen in the Mekong and Malay areas, respectively, and 1.2 billion yen in negative impact from the inappropriate accounting practice at the Philippine subsidiary.

dekong area 🌆

The balance of finance receivables steadily expanded, but the impact of the application of IFRS 9 increased loan losses.



- Next, let me discuss the factors that drove bad debt expenses in the Mekong area.

- This chart compares changes in the balance of finance receivables for the Mekong area in the first six months of this fiscal year and the year-earlier period.

- The outstanding balance of finance receivables in the present period increased significantly from the year-ago level, led by an increase in normal loans, and this resulted in an increase in bad debt expenses.

- Gross rate of return and NPL ratio remained flat.

- Going forward, our local operation will introduce the IFRS. We aim to improve efficiency in preparation of this.



- Next, let me discuss the factors that drove bad debt expenses in the Malay area.

- In the first half of the previous fiscal year, we adjusted the initial balance of