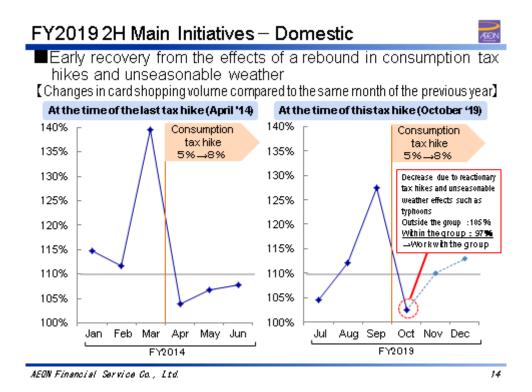

e their continued use by launching a campaign to encourage customers to register their card for monthly debiting of utility bills, etc. and a promotional campaign offering additional loyalty points on shopping using cards, etc.

- We also aim to promote cross-use of the cards by suggesting bank products and services, including asset management services, and encouraging crediting of the WAON electronic money with loyalty points for use in purchases.

- In addition, we aim to create a cycle in which we expand the membership by promoting application for membership of a planned new card that will mainly target young people and customers in the metropolitan area, taking advantage of the membership application and immediate issuance services through the app, in order to build on our ecosystem.



- These charts show year-on-year changes in monthly card-shopping transaction volumes before and after the consumption tax hikes in 2014 and this year.

- As the last minute demand surge before this past October's hike was not as large as the one ahead of the previous hike in April 2014, the post-hike demand drop this time was not as large either. Still, year-on-year increase in card-shopping transaction volume fell to 3% in October, affected also by a typhoon.

- In particular, card use for purchase of goods dropped. We aim to recover transaction volume levels by working closely with retailers.

- From November, we expect to be able to bring back up transaction volume growth back to two digits faster than we did after the previous hike and increase it further with the measures I discuss