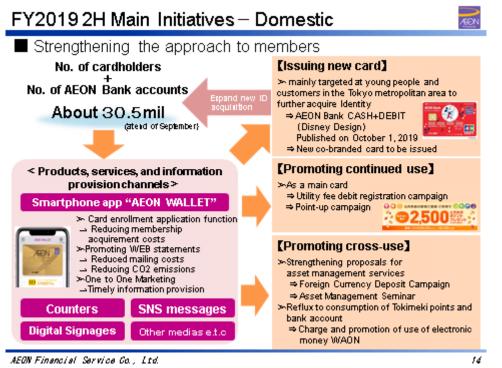

- In terms of consolidated cardholder number, we won 1.01 million new credit card holders through campaigns and focused on leading them to shift to online membership, while continuing efforts to eliminate dormant cardholders at time of membership renewal in the domestic business. As a result, we have been able to improve utilization rate. In global business, customer base has grown, led by increases in members of premium cards targeting the medium- to high-income bracket and installment payment users.