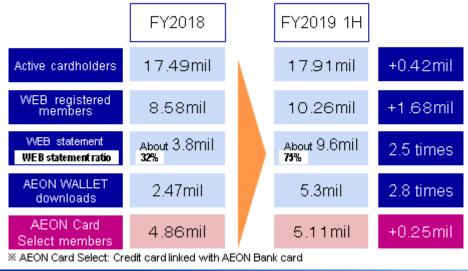

- In terms of consolidated cardholder number, we won 1.01 million new credit card holders through campaigns and focused on leading them to shift to online membership, while continuing efforts to eliminate dormant cardholders at time of membership renewal in the domestic business. As a result, we have been able to improve utilization rate. In global business, customer base has grown, led by increases in members of premium cards targeting the medium- to high-income bracket and installment payment users.