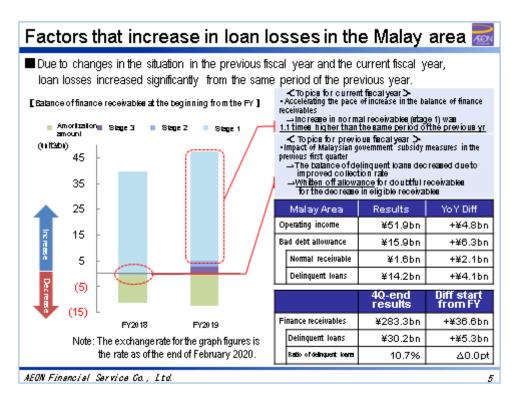

al businesses by business area.
- It shows key factors driving increases and decreases in operating profit.



- Factors that drove an increase in bad debt expenses in the Mekong area are as follows.
- The chart on left compares changes in the balance of operating receivables for the Mekong area in the previous and the present fiscal years.
- We think the total lending limits introduced in Thailand in September 2017 have resulted in a decrease of lenders for individual customers, leading to a drop in their repayment capacity.

In addition, a gradual increase in delinquencies in our finance receivables due to increased credit risk mainly among businesses operating in the international trade industry, aggravated by the U.S.-China trade friction, has led to an increase in bad debt expenses.



- Factors that drove an increase in bad debt expenses in the Malay area are as follows.
- The balance of normal receivables increased at a faster pace in the present period compared to the year-earlier period, which resulted in an increase in bad debt expenses.
- Percentage of delinquent loans declined slightly from the level at the beginning of the period, but bad debt expenses for delinquent loans increased significantly. This is due to reversal of allowances for doubtful accounts in response to an improvement in the collection rate of delinquent loans, helped by the Malaysian government's support measures for low-income earners. The increase in bad-debt expenses was limited as a result.



- The consolidated balance sheet was as described below.
- Cash and deposits increased 118.3 bil