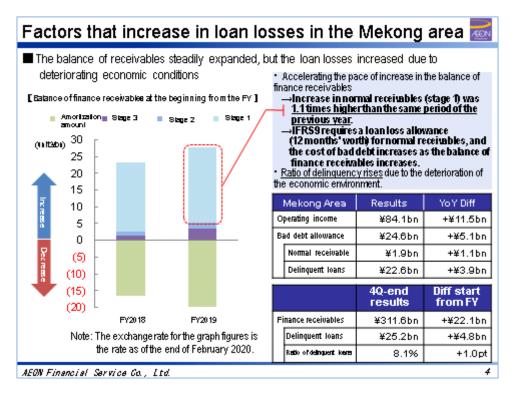

.-China trade friction and the pro-democracy protest in Hong Kong.

Both operating profit and income increased in the Mekong area as business grew steadily and we flexibly responded to the end of last October's introduction of a stricter credit collection law, sold loans written off to raise asset profitability and successfully controlled personnel and other expenses.

- While operating income grew by two digits in the Malay area, the area's operating profit decreased significantly due to an increase in bad debt expenses and a negative impact from inappropriate accounting practices at a Philippine subsidiary.



- Next, take a look at a graph showing the results of domestic and global businesses by business area.
- It shows key factors driving increases and decreases in operating profit.



- Factors that drove an increase in bad debt expenses in the Mekong area are as follows.
- The chart on left compares changes in the balance of operating receivables for the Mekong area in the previous and the present fiscal years.
- We think the total lending limits introduced in Thailand in September 2017 have resulted in a decrease of lenders for individual customers, leading to a drop in their repayment capacity.

In addition, a gradual increase in delinquencies in our finance receivables due to increased credit risk mainly among businesses operating in the international trade industry, aggravated by the U.S.-China trade friction, has led to an increase in bad debt expenses.



- Factors that drove an increase in bad debt expenses in the Malay area are as follows.
- The balance of no