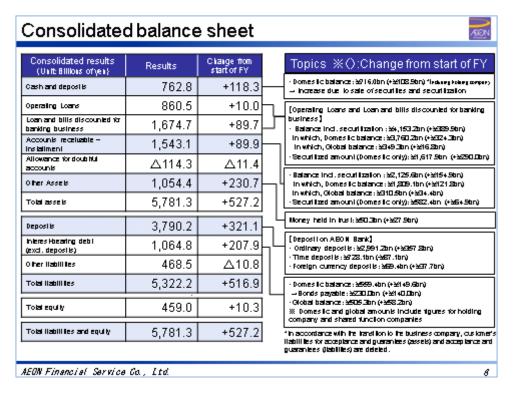

| Consolic                                            | dated                     | ousine                                      | ss out                                     | line ar                                                                                                                                                                                            | ıd resu                                                     | ılts                             |                                      | ÆEN               |  |  |  |  |
|-----------------------------------------------------|---------------------------|---------------------------------------------|--------------------------------------------|----------------------------------------------------------------------------------------------------------------------------------------------------------------------------------------------------|-------------------------------------------------------------|----------------------------------|--------------------------------------|-------------------|--|--|--|--|
|                                                     | Domest                    |                                             |                                            | Global                                                                                                                                                                                             |                                                             |                                  |                                      |                   |  |  |  |  |
| (Unit:billions ofyer)                               |                           | t card <b>()</b><br>Cash aduance            | installment<br>sales                       | Housing<br>loan read                                                                                                                                                                               | Credit<br>Shopping o                                        | card<br>ash aduance              | Installment<br>sales                 | Personal<br>loans |  |  |  |  |
| Transaction politine                                | 5,378.3                   | 379.6                                       | 218.3                                      | 567.8                                                                                                                                                                                              | 291.2                                                       | 135.4                            | 132.7                                | 156.9             |  |  |  |  |
| Y6Y (9/2)                                           | 111%                      | 103%                                        | 101%                                       | 114%                                                                                                                                                                                               | 112%                                                        | 100%                             | 127%                                 | 97%               |  |  |  |  |
| Finance<br>receitables (Man                         | 1,113.7                   | 494.4                                       | 695.4                                      | 2,390.1                                                                                                                                                                                            | 101.1                                                       | 100.5                            | 209.4                                | 248.7             |  |  |  |  |
| Change from start of FY                             | +63.1                     | +20.3                                       | +58.6                                      | +366.5                                                                                                                                                                                             | Δ0.5                                                        | Δ2.2                             | +35.0                                | +19.0             |  |  |  |  |
| 1 Figures of AEON Ban     3 Fig. for domestic refer |                           |                                             | studio condominiur                         | nken ‰≵ Flgure                                                                                                                                                                                     | s ofdomesticis comp                                         | ertson with the liga             | res for 11 months fo                 | omthe previous FY |  |  |  |  |
|                                                     | No. of cardin             | olderi 🚯                                    |                                            | Domentic: Credit card                                                                                                                                                                              |                                                             |                                  |                                      |                   |  |  |  |  |
| (Unit: no. orpeople)                                | Consolidated              | Domestic                                    | Global                                     | consumption t                                                                                                                                                                                      | ax hike and weal<br>+7.2%, +9+12.4                          | her conditions                   | (Quarterly YoY                       | : 1Q+9.D%,        |  |  |  |  |
| Results                                             | 45.27mii                  | 28.89m#                                     | 16.38m#                                    | Increased by I                                                                                                                                                                                     | he entection enroll<br>i. 18 member who he                  | lmentand use                     | measures: 18.43                      | 3 million         |  |  |  |  |
| Change from start of FY                             | +2.58mH                   | +0.49mII                                    | +2.09m11                                   |                                                                                                                                                                                                    | naz incupit: No. o                                          |                                  |                                      | e per wer         |  |  |  |  |
|                                                     | ABON Bank                 | accounts                                    |                                            | <b>⊗</b> Global: Ini                                                                                                                                                                               | Italiment finan                                             |                                  |                                      |                   |  |  |  |  |
| (linii: no. of accounts)                            |                           | Crediticard<br>linked with<br>ABON bank acc | Debilicard<br>linked with<br>ABON bank acc | aulomobiles as<br>counifies we o                                                                                                                                                                   | viinstalimeni iina<br>nd molorcycles ir<br>perale businessi | n Malaysia, au                   |                                      |                   |  |  |  |  |
| Results                                             | 7.09mil                   | 5.24mil                                     | 0.35mil                                    | <b>⊗</b> Global: Pel<br>>-Unitying cre                                                                                                                                                             | dillines and app                                            | ilications for in                | s lailmeni sales                     | and personal      |  |  |  |  |
| Change from<br>start of FY                          | +0.53mil                  | +0.38mil                                    | +0.11mil                                   | loans in Thaila<br>earners in Mais                                                                                                                                                                 | and and expansion<br>aysta.                                 | on of personal                   | loans for middle                     | Income            |  |  |  |  |
| (Unit:billions<br>oryen) To                         | k deposits ba<br>dal depo | vary Time<br>sib deposib                    | Foreign coy<br>deposits                    | Consolidated, Domertic and Global number of cardholders     Mumber of domestic members including debit cardholders and bank     account holders increased by Dawnit to 2017 will since start of FY |                                                             |                                  |                                      |                   |  |  |  |  |
|                                                     | 91.8 2,99°<br>808.4 +35   | 1.2 728. <sup>2</sup><br>7.8 Δ87.           |                                            | cardholders is<br>preulous FY)<br>>-Global: Mem                                                                                                                                                    | 1.25 million (122<br>bers increased r<br>I, installment sal | % compared in<br>mainly for prep | o he same perio<br>aid card of he ir | od of the         |  |  |  |  |
| AEON Financial                                      | Service Co.               | , Ltd.                                      |                                            | -                                                                                                                                                                                                  | •                                                           |                                  |                                      | - 1               |  |  |  |  |