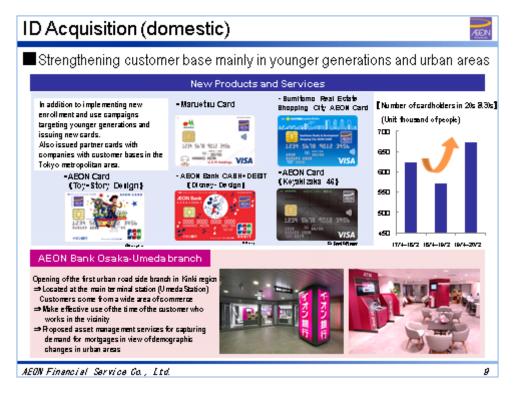

The year-on-year change of transaction volume figures for the domestic business are compared to full previous year figures converted to 11 months.

- In terms of cash advances, transaction volume grew 3% from a year ago while finance receivables increased 20.3 billion yen as usage amount and balance per customer increased.
- Global business was brisk, with transaction volume of installment finance increasing 27% from a year ago and finance receivables rising 35.0 billion yen from the beginning of the year, driven by transaction volume increases in automobiles and motorcycles in Malaysia and a growth in auto loan business in other countries, including Thailand.
- Finance receivables of personal loans increased 19.0 billion yen from the beginning of the year, as application and credit lines for installment sales and personal loans were unified in Thailand and usage of personal loans increased mainly in medium- to high-income brackets in Malaysia.
- In terms of consolidated effective cardholder numbers, new credit card holders increased up 22% from a year ago to 1.85 million in domestic business driven by an enrollment solicitation campaign, while in the global business cardholders increased mainly in branded prepaid cards, installment finance and personal loans, contributing to an expansion in our customer base.