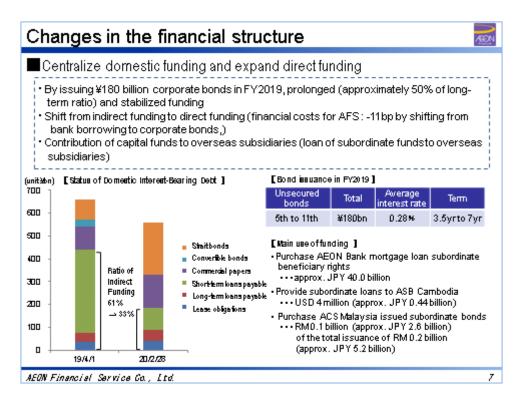

| Consolic                                            | dated                     | ousine                                      | ss out                                     | line ar                                                                                                                                                                                            | ıd resu                                                     | ılts                             |                                      | ÆEN               |  |  |  |  |
|-----------------------------------------------------|---------------------------|---------------------------------------------|--------------------------------------------|----------------------------------------------------------------------------------------------------------------------------------------------------------------------------------------------------|-------------------------------------------------------------|----------------------------------|--------------------------------------|-------------------|--|--|--|--|
|                                                     | Domest                    |                                             |                                            | Global                                                                                                                                                                                             |                                                             |                                  |                                      |                   |  |  |  |  |
| (Unit:billions ofyer)                               |                           | t card <b>()</b><br>Cash aduance            | installment<br>sales                       | Housing<br>loan read                                                                                                                                                                               | Credit<br>Shopping o                                        | card<br>ash aduance              | Installment<br>sales                 | Personal<br>loans |  |  |  |  |
| Transaction politine                                | 5,378.3                   | 379.6                                       | 218.3                                      | 567.8                                                                                                                                                                                              | 291.2                                                       | 135.4                            | 132.7                                | 156.9             |  |  |  |  |
| Y6Y (9/2)                                           | 111%                      | 103%                                        | 101%                                       | 114%                                                                                                                                                                                               | 112%                                                        | 100%                             | 127%                                 | 97%               |  |  |  |  |
| Finance<br>receitables (Man                         | 1,113.7                   | 494.4                                       | 695.4                                      | 2,390.1                                                                                                                                                                                            | 101.1                                                       | 100.5                            | 209.4                                | 248.7             |  |  |  |  |
| Change from start of FY                             | +63.1                     | +20.3                                       | +58.6                                      | +366.5                                                                                                                                                                                             | Δ0.5                                                        | Δ2.2                             | +35.0                                | +19.0             |  |  |  |  |
| 1 Figures of AEON Ban     3 Fig. for domestic refer |                           |                                             | studio condominiur                         | nken ‰≵ Flgure                                                                                                                                                                                     | s ofdomesticis comp                                         | ertson with the liga             | res for 11 months fo                 | omthe previous FY |  |  |  |  |
|                                                     | No. of cardin             | olderi 🚯                                    |                                            | Domentic: Credit card                                                                                                                                                                              |                                                             |                                  |                                      |                   |  |  |  |  |
| (Unit: no. orpeople)                                | Consolidated              | Domestic                                    | Global                                     | consumption t                                                                                                                                                                                      | ax hike and weal<br>+7.2%, +9+12.4                          | her conditions                   | (Quarterly YoY                       | : 1Q+9.D%,        |  |  |  |  |
| Results                                             | 45.27mii                  | 28.89m#                                     | 16.38m#                                    | Increased by I                                                                                                                                                                                     | he entection enroll<br>i. 18 member who he                  | lmentand use                     | measures: 18.43                      | 3 million         |  |  |  |  |
| Change from start of FY                             | +2.58mH                   | +0.49mII                                    | +2.09m11                                   |                                                                                                                                                                                                    | naz incupit: No. o                                          |                                  |                                      | e per wer         |  |  |  |  |
|                                                     | ABON Bank                 | accounts                                    |                                            | <b>⊗</b> Global: Ini                                                                                                                                                                               | Italiment finan                                             |                                  |                                      |                   |  |  |  |  |
| (linii: no. of accounts)                            |                           | Crediticard<br>linked with<br>ABON bank acc | Debilicard<br>linked with<br>ABON bank acc | aulomobiles as<br>counifies we o                                                                                                                                                                   | viinstalimeni iina<br>nd molorcycles ir<br>perale businessi | n Malaysia, au                   |                                      |                   |  |  |  |  |
| Results                                             | 7.09mil                   | 5.24mil                                     | 0.35mil                                    | <b>⊗</b> Global: Pel<br>>-Unitying cre                                                                                                                                                             | dillines and app                                            | ilications for in                | s lailmeni sales                     | and personal      |  |  |  |  |
| Change from<br>start of FY                          | +0.53mil                  | +0.38mil                                    | +0.11mil                                   | loans in Thaila<br>earners in Mais                                                                                                                                                                 | and and expansion<br>aysta.                                 | on of personal                   | loans for middle                     | Income            |  |  |  |  |
| (Unit:billions<br>oryen) To                         | k deposits ba<br>dal depo | vary Time<br>sib deposib                    | Foreign coy<br>deposits                    | Consolidated, Domertic and Global number of cardholders     Mumber of domestic members including debit cardholders and bank     account holders increased by Dawnit to 2017 will since start of FY |                                                             |                                  |                                      |                   |  |  |  |  |
|                                                     | 91.8 2,99°<br>808.4 +35   | 1.2 728. <sup>2</sup><br>7.8 Δ87.           |                                            | cardholders is<br>preulous FY)<br>>-Global: Mem                                                                                                                                                    | 1.25 million (122<br>bers increased r<br>I, installment sal | % compared in<br>mainly for prep | o he same perio<br>aid card of he ir | od of the         |  |  |  |  |
| AEON Financial                                      | Service Co.               | , Ltd.                                      |                                            | -                                                                                                                                                                                                  | •                                                           |                                  |                                      | - 1               |  |  |  |  |