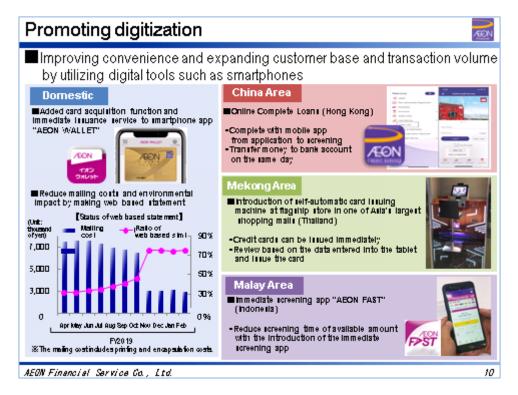

the fiscal first half.
- In December, we opened the Osaka Umeda branch of Aeon Bank, our first urban-style branch in the Kinki region.

We created an environment where customers can use the branch with ease so that customers working at nearby offices can make appointments on a Web reservation service and drop by for signing contracts for housing loans or consulting about asset formation services during their break times or on their way back home.

- All branches introduced Port Navi, Aeon Bank's original asset simulation tool, and have model portfolios for more than 60 scenarios that include not just investment trusts but foreign currency deposits, so that they can offer services through which they make optimum suggestions that best suit customers' asset formation needs and future plans.



- In fiscal 2019, we worked to enhance customer convenience using digital tools, including smartphones, and expand the customer base and transaction volumes in Japan and overseas.
- In Japan, we launched in May a service in which Aeon Cards can be issued after credit screening is completed in minimum five minutes through the Aeon Wallet smartphone app, enhancing customer convenience.
- We made the web-based statements the standard feature for the Aeon Card, starting with withdrawals in November.

Mailing expenses decreased significantly and CO2 emissions declined as many customers shifted to the web-based statement service, except for users of some co-branded cards and those who opted for mailed, printed statements at cost.

- In global business, we started to provide a loan program in w