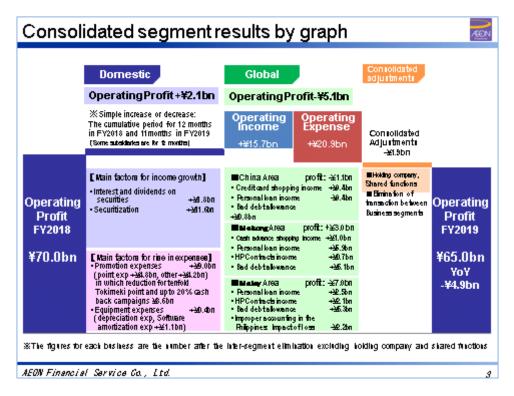

he first half associated with measures to boost enrollment and use.

- In global business, operating profit and income decreased in the China area due to negative impact from the U.S.-China trade friction and the pro-democracy protest in Hong Kong.

Both operating profit and income increased in the Mekong area as business grew steadily and we flexibly responded to the end of last October's introduction of a stricter credit collection law, sold loans written off to raise asset profitability and successfully controlled personnel and other expenses.

- While operating income grew by two digits in the Malay area, the area's operating profit decreased significantly due to an increase in bad debt expenses and a negative impact from inappropriate accounting practices at a Philippine subsidiary.



- Next, take a look at a graph showing the results of domestic and global businesses by business area.
- It shows key factors driving increases and decreases in operating profit.



- Factors that drove an increase in bad debt expenses in the Mekong area are as follows.
- The chart on left compares changes in the balance of operating receivables for the Mekong area in the previous and the present fiscal years.
- We think the total lending limits introduced in Thailand in September 2017 have resulted in a decrease of lenders for individual customers, leading to a drop in their repayment capacity.

In addition, a gradual increase in delinquencies in our finance receivables due to increased credit risk mainly among businesses operating in the international trade industry, aggravated by the