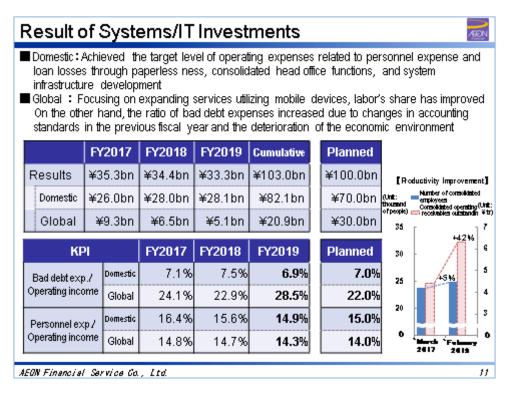

tandard feature for the Aeon Card, starting with withdrawals in November.

Mailing expenses decreased significantly and CO2 emissions declined as many customers shifted to the web-based statement service, except for users of some co-branded cards and those who opted for mailed, printed statements at cost.

- In global business, we started to provide a loan program in which the entire process, from application on a mobile app and credit screening to remittance to a bank account, is completed online on the same day.

We proceeded on digitalization in the countries we operate in, including the introduction of a customer-operated card-issuing machine at the flagship branch in Thailand and the introduction in Indonesia of an app that enables immediate credit screening for installment finance.



- Details of our systems and IT investments are as follows.
- Over the three years from fiscal 2017 to fiscal 2019, we invested 100 billion yen on systems and IT with an aim to improve efficiency of work processes and enhance profitability through digitalization.
- In domestic business, we worked mainly on promoting paperless office, consolidating functions at the headquarters, development of system infrastructures, etc.

In global business, we made investments related to enhancing our infrastructure. These were for projects for reinforcing services using mobile apps, introducing a credit screening and management system that uses artificial intelligence and shifting to a new credit collection structure, among other things.

- Through these efforts, in domestic business, we achieved targe